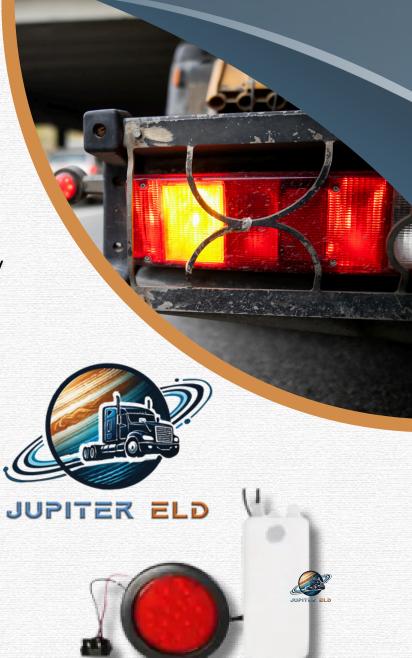

## TAIL LIGHT TRACKER MODEL EM200/EM300/EM600

#### PRODUCT OVERVIEW TAIL LIGHT TRACKER

The Tail Light Tracker is a discreet smart GPS tracker that also has all the functionality of a tail light.

- Discreet Smart GPS Tracker: Functions as a tail light, making it hidden and easy to install.
- Continuous Charge: Charges automatically when headlights or brake lights are on.
- Near Real-Time Tracking: Provides near real-time location tracking and sharing.
- Speeding and Geo-Fence Alerts: Sends automatic alerts for speeding and geo-fence breaches.
- Remote Finding: Features flashing lights and a buzzer for easy location and alarm creation.
- Durability: IP67 waterproof and dust-resistant.
- Easy Installation: Can be installed quickly by anyone, reducing installation costs.
- Hidden Design: Discreet and hidden, making it difficult for unauthorized people to remove.
- Anti-Theft Features: Addresses the rise in trailer theft with hidden design and remote flashing light option.