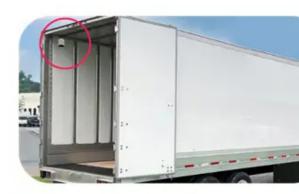

#### PRODUCT OVERVIEW EM4000

EM4000 is a fully AI based dual camera system for the trailers, powered by solar and rechargeable batteries. One camera is placed inside the trailer and another camera is mounted on the top front of the trailer.

- AI-Based Dual Camera System: One camera inside the trailer and one on the front, powered by solar and rechargeable batteries.
- Internal Camera Features: Detects space utilization, cargo loads, human trafficking, temperature, and more.
- External Camera Features: Captures images/videos of the driver, DOT and MC numbers, and any incidents/accidents.
- Cargo Monitoring: Uploads cargo pictures when parked and periodically while moving; detects and reports human trafficking.
- On-Demand Visuals: Provides on-demand video or pictures inside and outside the trailer.
- Security Features: Takes pictures when doors are opened, offers geo-fencing, GPS updates, and monitors for theft and incidents.