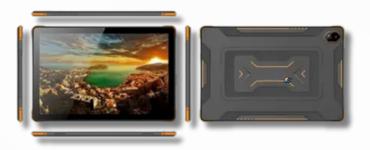

#### **MODEL 10BIZ332 RUGGED TABLET**

#### PRODUCT OVERVIEW 10BIZ332 RUGGED TABLET

- Android-Based 10.1 Inch Rugged Tablet: Larger display for easier viewing of logs and functions.
- Dual Connectivity: Connects to ELD device via Bluetooth or can be hard-wired easily.
- Complete Bundle: Includes heavy-duty mount, charging cables, and all necessary accessories.
- 4G/LTE Enabled: Supports various business applications, Hours of Service, and truck routing maps.
- Optional Integrated Dash Cam: option to make it a roadside-facing dash cam. SD card provided.
- Compliance Issues: Addresses FMCSA compliance problems associated with Bluetooth-only ELDs.
- Cost-Effective: Offers a more affordable hard-wired option compared to other vendors.
- Enhanced Visibility: Larger display size (10.1 inches) compared to the typical 7 or 8 inches.4.
- Versatile Use: The tablet can be used for multiple business applications beyond ELD.