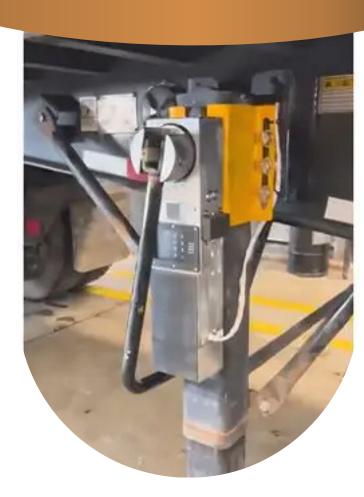

#### **EM6000 TRAILER SECURITY**

#### PRODUCT OVERVIEW EM600

- Revolutionary Top-of-the-Line 4G Smart Electronic Lock Solution To Secure And Prevent Unauthorized Usage.
- Lock Disables Crank Handle From Engaging With Landing Gear To Prevent Unauthorized Use Of Trailer.
- Only Authorized Users Can Use Crank Handle To Raise Landing Gear.
  - Cellular/Mobile App

• RFID Card(s)

Keypad Input

- Bluetooth
- Most Comprehensive / Effective Solution To Prevent The Unauthorized
  Misuse Or Theft Of Trailers On The Market.
- Robust Out Of The Box Customizable Real Time GPS Tracking, Geo-fencing,
  And Tamper Alerting / Notifications.
- 15-20 Minute/Simple Installation And Cannot Be Removed Without Heavy Duty Tooling.