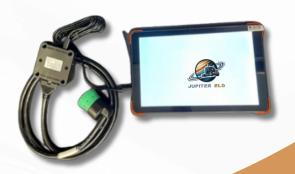

#### **MODEL 10BIZ332 RUGGED TABLET**

#### PRODUCT OVERVIEW 10BIZ332 RUGGED TABLET

- Android-Based 10.1 Inch Rugged Tablet: Larger display for easier viewing of logs and functions.
- Dual Connectivity: Connects to ELD device via Bluetooth or can be hard-wired easily.
- Complete Bundle: Includes heavy-duty mount, charging cables, and all necessary accessories.
- 4G/LTE Enabled: Supports various business applications, Hours of Service, and truck routing maps.
- Optional Integrated Dash Cam: option to make it a roadside-facing dash cam. SD card provided.
- Compliance Issues: Addresses FMCSA compliance problems associated with Bluetooth-only ELDs.
- Cost-Effective: Offers a more affordable hard-wired option compared to other vendors.
- Enhanced Visibility: Larger display size (10.1 inches) compared to the typical 7 or 8 inches.4.
- Versatile Use: The tablet can be used for multiple business applications beyond ELD.