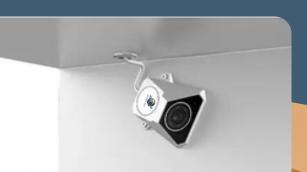

#### **EM6000 TRAILER SECURITY**

#### PRODUCT OVERVIEW EM600

- Revolutionary Top-of-the-Line 4G Smart Electronic Lock Solution To Secure And Prevent Unauthorized Usage.
- Lock Disables Crank Handle From Engaging With Landing Gear To Prevent Unauthorized Use Of Trailer.
- Only Authorized Users Can Use Crank Handle To Raise Landing Gear.
  - Cellular/Mobile App

• RFID Card(s)

Keypad Input

- Bluetooth
- Most Comprehensive / Effective Solution To Prevent The Unauthorized
  Misuse Or Theft Of Trailers On The Market.
- Robust Out Of The Box Customizable Real Time GPS Tracking, Geo-fencing,
  And Tamper Alerting / Notifications.
- 15-20 Minute/Simple Installation And Cannot Be Removed Without Heavy Duty Tooling.