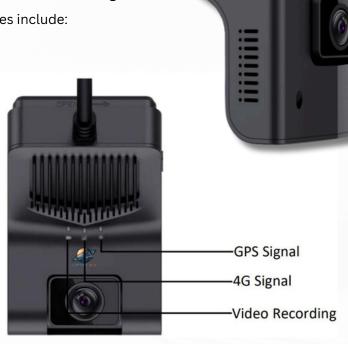

#### **DASH CAM MODEL EM6120**

#### PRODUCT OVERVIEW DASH CAM EM6120

JUPITER ELD offers a few different dash cams depending upon the application and requirements of the trucking company. These include:

- Dual Camera dash cam 4G/LTE Regular dash cam that has all dash cam features except for the AI.
- EM18 360 degrees lens with an additional rear camera. Works as 5 cameras with 2. No Al.
- EM6120 This is a full featured 4G/LTE dash cam with ADAS (advanced assisted driving system); driver monitoring system (DMS), Lane changing assistance (LCA) and many more features. Some of the main features include:

EM 6120 also comes with an additional camera that can be put in the side or in the rear. There is an external GPS Antenna for better location accuracy, Emergency Alarm Button for the driver; ACC Hard wire kit and other accessories are included with the device.