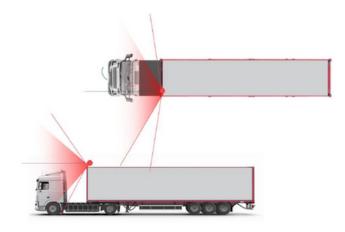

#### PRODUCT OVERVIEW EM4000

EM4000 is a fully AI based dual camera system for the trailers, powered by solar and rechargeable batteries. One camera is placed inside the trailer and another camera is mounted on the top front of the trailer.

- AI-Based Dual Camera System: One camera inside the trailer and one on the front, powered by solar and rechargeable batteries.
- Internal Camera Features: Detects space utilization, cargo loads, human trafficking, temperature, and more.
- External Camera Features: Captures images/videos of the driver, DOT and MC numbers, and any incidents/accidents.
- Cargo Monitoring: Uploads cargo pictures when parked and periodically while moving; detects and reports human trafficking.
- On-Demand Visuals: Provides on-demand video or pictures inside and outside the trailer.
- Security Features: Takes pictures when doors are opened, offers geo-fencing, GPS updates, and monitors for theft and incidents.